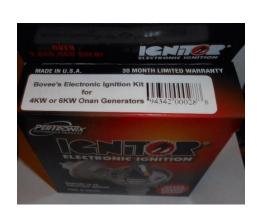

### Special Sale - Save \$20.00

Bovee's Electronic Ignition Kit for 4KW or 6KW Onan Generators – Regular Price - \$149.95 Special Sale Price only \$129.95 + \$8.80 Shipping & Handling - \$138.75.

- Kit uses Pertronix® Ignitor Electronic Ignition Proven technology more than 3,000,000 Ignitor Electron Ignitions sold.
- Delivers twice the voltage to spark plugs, increases fuel economy, and spark plug life.
- Epoxy molding makes module impervious to dirt, oil, grease and moisture.
- No moving parts to wear out.
- Stable timing... no need for any adjustments.
- Kit comes with detailed written instructions -Installation photos available at: www.gmcidiotsguide.com/joomla/gmc-products
- 4KW vs 6KW (same Kit)
- 30 Month limited warrantee