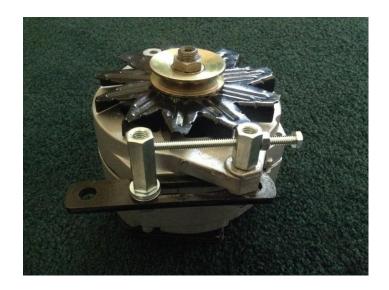

## Alternator Belt Tensioner Adjuster (Example) for GMC Olds 403/455 Engines \$20.00 plus \$4.95 S&H

Both Tensioners \$35.00 plus \$5.95 S&H