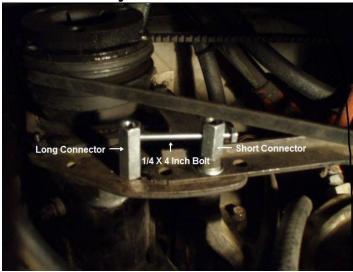

## Alternator Belt Tensioner Adjuster (Example) for GMC Olds 403/455 Engines \$20.00 plus \$4.95 S&H

Both Tensioners \$35.00 plus \$5.95 S&H