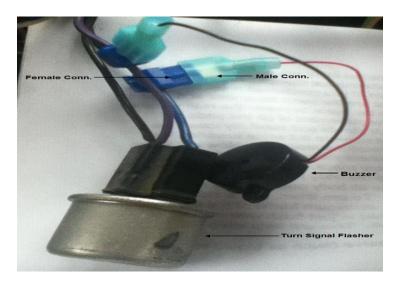

### Headlight Reminder Alarm \$10.00 plus \$4.50 S&H

Turn Signal Reminder Alarm - \$10.00 plus \$4.50 S&H