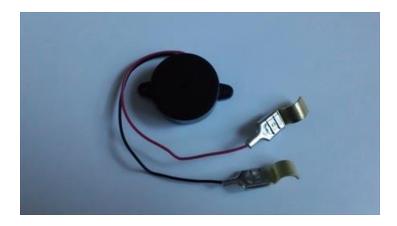

### Headlight Reminder Alarm \$10.00 plus \$4.50 S&H

Turn Signal Reminder Alarm - \$10.00 plus \$4.50 S&H